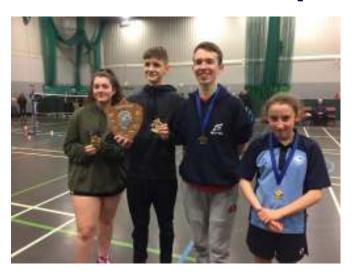

Matthew Ellis & Jacob Sheffield were boys' runners-up and Ruby Clark & Holly Ranson were girls' runners-up, and Jacob Sheffield & Holly Ranson were mixed runners-up.

Evangeline Stewart & Emma Ranson won the U12 girls' B grade while Kartikey Sarin & Emma Ranson won the mixed B grade (where Shaurya Chhabra & Udita Sharma were runners-up). Shaurya Chhabra & Gaurav Panyam were runners-up in the U12 boys' B grade.

Sam Carter & Abhishek Sathiyanarayanan were U16 boys' B grade runners-up while Tom Henderson & James Tyler reached the semi-final.

The pictures are on pages 2 & 3.

If the training is easy the match will be hard, but if the training is hard the match will be easy.