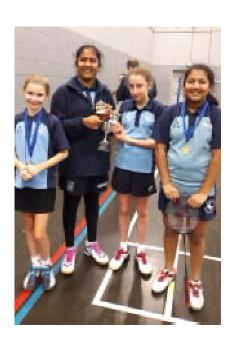

### Local tournament results

It was the turn of U12s and U16s to take part in the ACDBL doubles tournament on Sunday.

Holly Ranson & Temisha Veeramootoo won the U12 girls' A grade and Abigail Barnfield & Sarah Devapragasam were runners-up.

Yicheng Lim and Abigail Barnfield were A grade mixed runners-up.

Surrey Heath Sports Club of the Year 2016 Hayden Mitchell & Dominic Nabasa won the U16 boy's A grade while Katie Remment & Lottie Sweby won the girls' event. Hayden & Katie won the mixed A grade.

Matthew Ellis & Jacob Sheffield were boys' runners-up and Ruby Clark & Holly Ranson were girls' runners-up, and Jacob Sheffield & Holly Ranson were mixed runners-up.

Evangeline Stewart & Emma Ranson won the U12 girls' B grade while Kartikey Sarin & Emma Ranson won the mixed B grade (where Shaurya Chhabra & Udita Sharma were runners-up). Shaurya Chhabra & Gaurav Panyam were runners-up in the U12 boys' B grade.