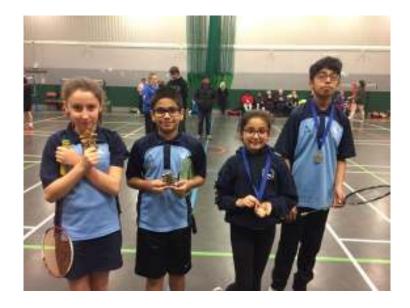

Yicheng Lim and Abigail Barnfield were A grade mixed runners-up.

Surrey Heath Sports Club of the Year 2016 Hayden Mitchell & Dominic Nabasa won the U16 boy's A grade while Katie Remment & Lottie Sweby won the girls' event. Hayden & Katie won the mixed A grade.

Matthew Ellis & Jacob Sheffield were boys' runners-up and Ruby Clark & Holly Ranson were girls' runners-up, and Jacob Sheffield & Holly Ranson were mixed runners-up.

Evangeline Stewart & Emma Ranson won the U12 girls' B grade while Kartikey Sarin & Emma Ranson won the mixed B grade (where Shaurya Chhabra & Udita Sharma were runners-up). Shaurya Chhabra & Gaurav Panyam were runners-up in the U12 boys' B grade.