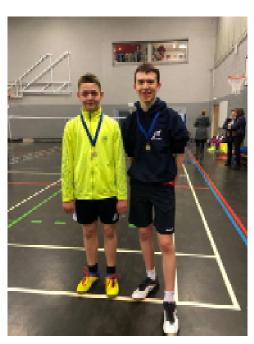

Yicheng Lim and Abigail Barnfield were A grade mixed runners-up.

Surrey Heath Sports Club of the Year 2016 Hayden Mitchell & Dominic Nabasa won the U16 boy's A grade while Katie Remment & Lottie Sweby won the girls' event. Hayden & Katie won the mixed A grade.

Matthew Ellis & Jacob Sheffield were boys' runners-up and Ruby Clark & Holly Ranson were girls' runners-up, and Jacob Sheffield & Holly Ranson were mixed runners-up.

Evangeline Stewart & Emma Ranson won the U12 girls' B grade while Kartikey Sarin & Emma Ranson won the mixed B grade (where Shaurya Chhabra & Udita Sharma were runners-up). Shaurya Chhabra & Gaurav Panyam were runners-up in the U12 boys' B grade.