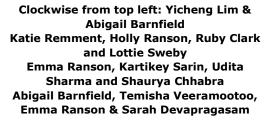

Chhabra & Udita Sharma were runners-up). Shaurya Chhabra & Gaurav Panyam were runners-up in the U12 boys' B grade.

Sam Carter & Abhishek Sathiyanarayanan were U16 boys' B grade runners-up while Tom Henderson & James Tyler reached the semi-final.

The pictures are on pages 2 & 3.

If the training is easy the match will be hard, but if the training is hard the match will be easy.

SWIFTS JUNIOR BADMINTON CLUB www.swiftsjbc.org.uk

#### **Match Secretary**

Cliff Buffham 17 Green Hill Road Camberley GU15 1PF

Phone: 01276 25078

### Yet another new member

We have another new recruit to welcome this week and just have enough room to welcome her. She is Isabelle Benge who is an U10 joining us in E-mail: cliff\_buffham@ntlworld.com the 8:30am improvers' group.

## Pictures from the weekend











# **More pictures**











## **ACDBL** match scores

| Venue:         | Lightwater                                        | Date:              | 30 No            | v 2019 | Opposition:        | Bourne             |
|----------------|---------------------------------------------------|--------------------|------------------|--------|--------------------|--------------------|
| <b>Result:</b> | Won 8 - 2                                         |                    |                  |        | Home               | <b>U10A Unisex</b> |
|                | Swifts                                            | Vincent Yuan       | Jimmy Brazendale |        | Nikhil Saikia      | Advait Neelakandan |
|                | Opposition                                        | Henry Crosby