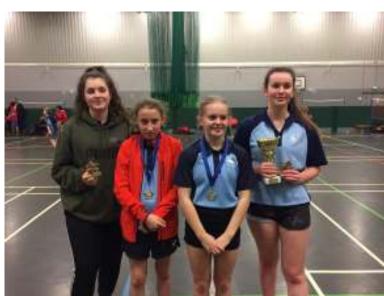

Matthew Ellis & Jacob Sheffield were boys' runners-up and Ruby Clark & Holly Ranson were girls' runners-up, and Jacob Sheffield & Holly Ranson were mixed runners-up.

Evangeline Stewart & Emma Ranson won the U12 girls' B grade while Kartikey Sarin & Emma Ranson won the mixed B grade (where Shaurya Chhabra & Udita Sharma were runners-up). Shaurya Chhabra & Gaurav Panyam were runners-up in the U12 boys' B grade.