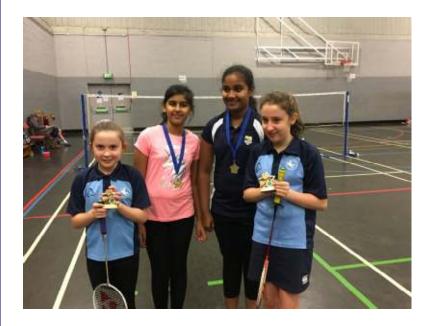

### Local tournament results

It was the turn of U12s and U16s to take part in the ACDBL doubles tournament on Sunday.

Holly Ranson & Temisha Veeramootoo won the U12 girls' A grade and Abigail Barnfield & Sarah Devapragasam were runners-up.

Matthew Ellis & Jacob Sheffield were boys' runners-up and Ruby Clark & Holly Ranson were girls' runners-up, and Jacob Sheffield & Holly Ranson were mixed runners-up.

Evangeline Stewart & Emma Ranson won the U12 girls' B grade while Kartikey Sarin & Emma Ranson won the mixed B grade (where Shaurya Chhabra & Udita Sharma were runners-up). Shaurya Chhabra & Gaurav Panyam were runners-up in the U12 boys' B grade.